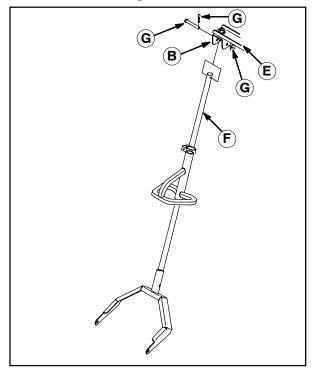

### **INSTALLATION:**

NOTE: <u>**Do** not</u> discard parts or hardware (nuts, washers, screws, etc...) unless instructed to do so.

 Remove the hardware (G) holding the tube (F) to the bent plate (B) attached to the wing bracket plate (E) and disconnect the tube from the bent plate (B). Set the hardware aside. Refer to Fig. 1.

FIG. 1

- 2. Remove the hex screw (A), bent plate (B), flat washer (C), and hex nut (D) from the wing bracket plate (E) Discard all items removed from the wing bracket plate. Refer to Fig. 2.
- Use a hex nut (6), two flat washers (2), two flat washers (4), a sleeve (5), and a hex screw (3) to install the new bent plate (1) onto the wing bracket plate (E). Refer to Fig. 2.
- Use existing hardware (G) to reconnect the tube (F) attached to the hose arm handle to the bent plate (1) attached to the wing bracket plate (E) in the previous step. Refer to Fig. 1.