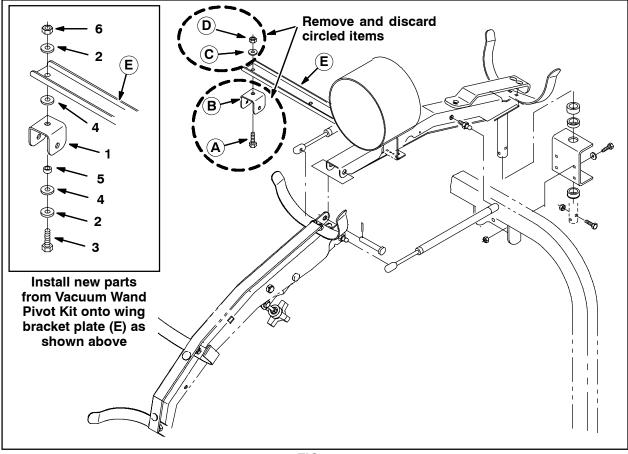

FIG. 1

- 2. Remove the hex screw (A), bent plate (B), flat washer (C), and hex nut (D) from the wing bracket plate (E) Discard all items removed from the wing bracket plate. Refer to Fig. 2.
- Use a hex nut (6), two flat washers (2), two flat washers (4), a sleeve (5), and a hex screw (3) to install the new bent plate (1) onto the wing bracket plate (E). Refer to Fig. 2.
- Use existing hardware (G) to reconnect the tube (F) attached to the hose arm handle to the bent plate (1) attached to the wing bracket plate (E) in the previous step. Refer to Fig. 1.

## Bill of Materials for Pivot Kit, Vacuum Wand, [ATLV]

|          |      | Tennant  |                                          |      |
|----------|------|----------|------------------------------------------|------|
|          | Ref. | Part No. | Description                              | Qty. |
| $\nabla$ |      | 9001168  | Pivot Kit, Vacuum Wand, [ATLV]           | 1    |
|          | 1    | 367302   | Plate, Bent                              | 1    |
|          | 2    | 01685    | Washer, Flat, 0.31 SS                    | 2    |
|          | 3    | 09010    | Screw, Hex, M8 X 1.25 X 25, SS           | 1    |
|          | 4    | 89710    | Washer, Flat, 0.51B 1.00D .03, Nyl       | 2    |
|          | 5    | 360801   | Sleeve, .318B .496D .250L SS             | 1    |
|          | 6    | 08709    | Plate, BentNut, Hex, Lock, M8 X 1.25, NL | 1    |